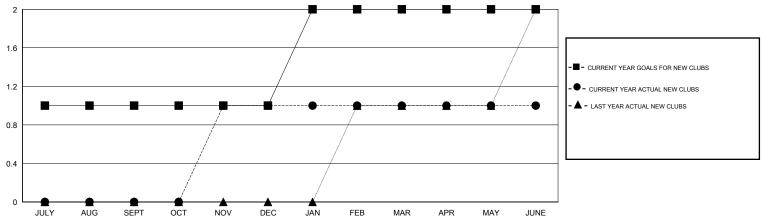

## GOALS AND ACTUAL MEMBERS CUMULATIVE

MEMBERSHIP DATA

| - <b>■</b> - N | NEW MEMBER GROWTH NET GOAL  |
|----------------|-----------------------------|
| -•- 1          | NEW MEMBER GROWTH ACTUAL    |
| - 🛦 -          | LAST YEAR MEMBERSHIP ACTUAL |
|                |                             |