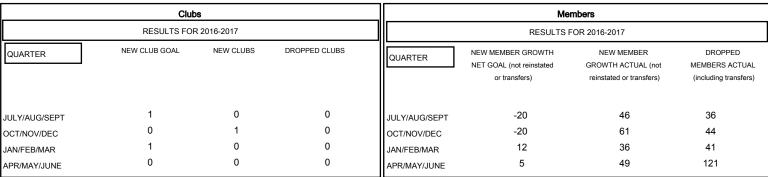

| DROPPED CLUBS: 0 |     |
|------------------|-----|
| DROPPED MEMBERS  |     |
| DECEASED         | 30  |
| CLUB CANCELLED   | 0   |
| OTHER            | 212 |
| TOTAL            | 242 |

| 50 CLUBS OF 67 ADDED 1 OR MORE | GENDER DISTRIBUTION |                                |     |
|--------------------------------|---------------------|--------------------------------|-----|
| NEW MEMBERS                    | MALE<br>FEMALE      | 1,438 (64.02%)<br>808 (35.98%) |     |
| CLICK HERE FOR CUMULATIVE      | TOTAL FAMILY UNIT   | MEMBERS                        | 733 |