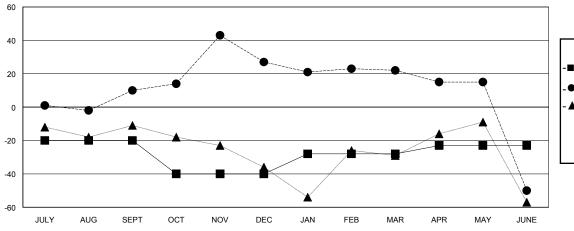

## GOALS AND ACTUAL MEMBERS CUMULATIVE

MEMBERSHIP DATA

| - <b>■</b> - N | NEW MEMBER GROWTH NET GOAL  |
|----------------|-----------------------------|
| -•- 1          | NEW MEMBER GROWTH ACTUAL    |
| - 🛦 -          | LAST YEAR MEMBERSHIP ACTUAL |
|                |                             |